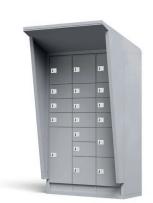

### Product Code 7-5-1103

Locker system with 3 cabinet modules, with lateral weather protection on the right and left

Colour: light grey \*\*
Consisting of \*\*\*:
1 unit of cabinet module A
1 unit of cabinet module B
1 unit of cabinet module C
Number of boxes: 18