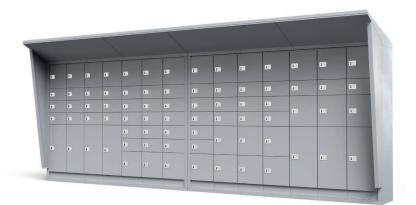

#### Product Code 7-5-1102

Locker system with 2 cabinet modules, with lateral weather protection on the right and left

Colour: light grey \*\*
Consisting of \*\*\*:
1 unit of cabinet module A
1 unit of cabinet module B
Number of boxes: 12

### Product Code 7-5-1103

Locker system with 3 cabinet modules, with lateral weather protection on the right and left

Colour: light grey \*\*
Consisting of \*\*\*:
1 unit of cabinet module A
1 unit of cabinet module B
1 unit of cabinet module C
Number of boxes: 18

#### Product Code 7-5-1104

Locker system with 4 cabinet modules, with lateral weather protection on the right and left

Colour: light grey \*\*
Consisting of \*\*\*:
1 unit of cabinet module A
1 unit of cabinet module B
1 unit of cabinet module C
1 unit of cabinet module D
Number of boxes: 22

### Product Code 7-5-1105

Locker system with 5 cabinet modules, with lateral weather protection on the right and left

Colour: light grey \*\*
Consisting of \*\*\*:
2 units of cabinet module A
1 unit of cabinet module B
1 unit of cabinet module C
1 unit of cabinet module D
Number of boxes: 27

### Product Code 7-5-1106

Locker system with 6 cabinet modules, with lateral weather protection on the right and left

Colour: light grey \*\* Consisting of \*\*\*:

2 units of cabinet module A

2 units of cabinet module B

1 unit of cabinet module C

1 unit of cabinet module D

Number of boxes: 34

### Product Code 7-5-1107

Locker system with 7 cabinet modules, with lateral weather protection on the right and left

Colour: light grey \*\* Consisting of \*\*\*:

2 units of cabinet module A

2 units of cabinet module B

2 units of cabinet module C

1 unit of cabinet module D

Number of boxes: 40

### Product Code 7-5-1108

Locker system with 8 cabinet modules, with lateral weather protection on the right and left

Colour: light grey \*\* Consisting of \*\*\*:

2 units of cabinet module A

2 units of cabinet module B

2 units of cabinet module C

2 units of cabinet module D

Number of boxes: 44

### Product Code 7-5-1109

Locker system with 9 cabinet modules, with lateral weather protection on the right and left

Colour: light grey \*\*

Consisting of \*\*\*:

3 units of cabinet module A

2 units of cabinet module B

2 units of cabinet module C

2 units of cabinet module D

Number of boxes: 49

### Product Code 7-5-1110

Locker system with 10 cabinet modules, with lateral weather protection on the right and left

Colour: light grey \*\*
Consisting of \*\*\*:

3 units of cabinet module A

3 units of cabinet module B

2 units of cabinet module C

2 units of cabinet module D

Number of boxes: 56

### Product Code 7-5-1111

Locker system with 11 cabinet modules, with lateral weather protection on the right and left

Colour: light grey \*\*
Consisting of \*\*\*:

3 units of cabinet module A

3 units of cabinet module B

3 units of cabinet module C

2 units of cabinet module D

Number of boxes: 62

### Product Code 7-5-1112

Locker system with 12 cabinet modules, with lateral weather protection on the right and left

Colour: light grey \*\*
Consisting of \*\*\*:

3 units of cabinet module A

3 units of cabinet module B

3 units of cabinet module C

3 units of cabinet module D

Number of boxes: 66

### Product Code 7-5-1113

Locker system with 13 cabinet modules, with lateral weather protection on the right and left

Consisting of \*\*\*

Consisting of \*\*\*:

4 units of cabinet module A

3 units of cabinet module B

3 units of cabinet module C

3 units of cabinet module D

Number of boxes: 71

### Product Code 7-5-1114

Locker system with 14 cabinet modules, with lateral weather protection on the right and left

Colour: light grey \*\*
Consisting of \*\*\*:

4 units of cabinet module A

4 units of cabinet module B

3 units of cabinet module C

3 units of cabinet module D

Number of boxes: 78

#### Product Code 7-5-1115

Locker system with 15 cabinet modules, with lateral weather protection on the right and left

Colour: light grey \*\*
Consisting of \*\*\*:

4 units of cabinet module A

4 units of cabinet module B

4 units of cabinet module C

3 units of cabinet module D

Number of boxes: 84

- \*\* Almost all RAL colours are possible. Other colours on request.
- \*\*\* Deviating from the standard assembly, any other assembly is possible.