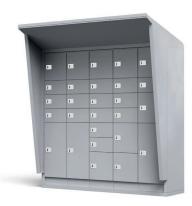

### Product Code 7-5-1105

Locker system with 5 cabinet modules, with lateral weather protection on the right and left

Colour: light grey \*\*
Consisting of \*\*\*:
2 units of cabinet module A
1 unit of cabinet module B
1 unit of cabinet module C
1 unit of cabinet module D
Number of boxes: 27