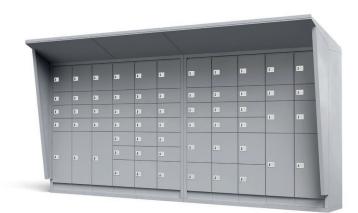

### Product Code 7-5-1108

Locker system with 8 cabinet modules, with lateral weather protection on the right and left

Colour: light grey \*\* Consisting of \*\*\*:

2 units of cabinet module A

2 units of cabinet module B

2 units of cabinet module C

2 units of cabinet module D

Number of boxes: 44

### Product Code 7-5-1109

Locker system with 9 cabinet modules, with lateral weather protection on the right and left

Colour: light grey \*\*

Consisting of \*\*\*:

3 units of cabinet module A

2 units of cabinet module B

2 units of cabinet module C

2 units of cabinet module D

Number of boxes: 49