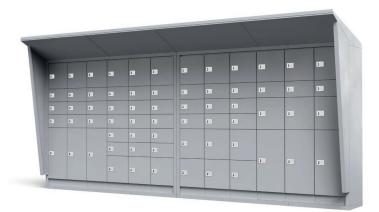

### Product Code 7-5-1111

Locker system with 11 cabinet modules, with lateral weather protection on the right and left

Colour: light grey \*\*
Consisting of \*\*\*:

3 units of cabinet module A

3 units of cabinet module B

3 units of cabinet module C

2 units of cabinet module D

Number of boxes: 62

### Product Code 7-5-1112

Locker system with 12 cabinet modules, with lateral weather protection on the right and left

Colour: light grey \*\*
Consisting of \*\*\*:

3 units of cabinet module A

3 units of cabinet module B

3 units of cabinet module C

3 units of cabinet module D

Number of boxes: 66