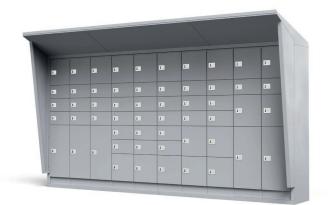

#### Product Code 7-5-1102

Locker system with 2 cabinet modules, with lateral weather protection on the right and left

Colour: light grey \*\*
Consisting of \*\*\*:
1 unit of cabinet module A
1 unit of cabinet module B
Number of boxes: 12

### Product Code 7-5-1103

Locker system with 3 cabinet modules, with lateral weather protection on the right and left

Colour: light grey \*\*
Consisting of \*\*\*:
1 unit of cabinet module A
1 unit of cabinet module B
1 unit of cabinet module C
Number of boxes: 18

#### Product Code 7-5-1104

Locker system with 4 cabinet modules, with lateral weather protection on the right and left

Colour: light grey \*\*
Consisting of \*\*\*:
1 unit of cabinet module A
1 unit of cabinet module B
1 unit of cabinet module C
1 unit of cabinet module D
Number of boxes: 22