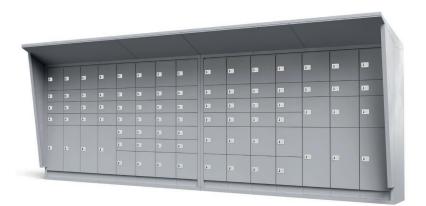

#### Product Code 7-5-1102

Locker system with 2 cabinet modules, with lateral weather protection on the right and left

Colour: light grey \*\*
Consisting of \*\*\*:
1 unit of cabinet module A
1 unit of cabinet module B
Number of boxes: 12

### Product Code 7-5-1103

Locker system with 3 cabinet modules, with lateral weather protection on the right and left

Colour: light grey \*\*
Consisting of \*\*\*:
1 unit of cabinet module A
1 unit of cabinet module B
1 unit of cabinet module C
Number of boxes: 18

#### Product Code 7-5-1104

Locker system with 4 cabinet modules, with lateral weather protection on the right and left

Colour: light grey \*\*
Consisting of \*\*\*:
1 unit of cabinet module A
1 unit of cabinet module B
1 unit of cabinet module C
1 unit of cabinet module D
Number of boxes: 22

### Product Code 7-5-1105

Locker system with 5 cabinet modules, with lateral weather protection on the right and left

Colour: light grey \*\*
Consisting of \*\*\*:
2 units of cabinet module A
1 unit of cabinet module B
1 unit of cabinet module C
1 unit of cabinet module D
Number of boxes: 27

### Product Code 7-5-1106

Locker system with 6 cabinet modules, with lateral weather protection on the right and left

Colour: light grey \*\* Consisting of \*\*\*:

2 units of cabinet module A

2 units of cabinet module B

1 unit of cabinet module C

1 unit of cabinet module D

Number of boxes: 34

### Product Code 7-5-1107

Locker system with 7 cabinet modules, with lateral weather protection on the right and left

Colour: light grey \*\* Consisting of \*\*\*:

2 units of cabinet module A

2 units of cabinet module B

2 units of cabinet module C

1 unit of cabinet module D

Number of boxes: 40

### Product Code 7-5-1108

Locker system with 8 cabinet modules, with lateral weather protection on the right and left

Colour: light grey \*\* Consisting of \*\*\*:

2 units of cabinet module A

2 units of cabinet module B

2 units of cabinet module C

2 units of cabinet module D

Number of boxes: 44

### Product Code 7-5-1109

Locker system with 9 cabinet modules, with lateral weather protection on the right and left

Colour: light grey \*\*

Consisting of \*\*\*:

3 units of cabinet module A

2 units of cabinet module B

2 units of cabinet module C

2 units of cabinet module D

Number of boxes: 49

### Product Code 7-5-1110

Locker system with 10 cabinet modules, with lateral weather protection on the right and left

Colour: light grey \*\*
Consisting of \*\*\*:

3 units of cabinet module A

3 units of cabinet module B

2 units of cabinet module C

2 units of cabinet module D

Number of boxes: 56

### Product Code 7-5-1111

Locker system with 11 cabinet modules, with lateral weather protection on the right and left

Colour: light grey \*\*
Consisting of \*\*\*:

3 units of cabinet module A

3 units of cabinet module B

3 units of cabinet module C

2 units of cabinet module D

Number of boxes: 62

### Product Code 7-5-1112

Locker system with 12 cabinet modules, with lateral weather protection on the right and left

Colour: light grey \*\*
Consisting of \*\*\*:

3 units of cabinet module A

3 units of cabinet module B

3 units of cabinet module C

3 units of cabinet module D

Number of boxes: 66

### Product Code 7-5-1113

Locker system with 13 cabinet modules, with lateral weather protection on the right and left

Consisting of \*\*\*

Consisting of \*\*\*:

4 units of cabinet module A

3 units of cabinet module B

3 units of cabinet module C

3 units of cabinet module D

Number of boxes: 71

### Product Code 7-5-1114

Locker system with 14 cabinet modules, with lateral weather protection on the right and left

Colour: light grey \*\*
Consisting of \*\*\*:

4 units of cabinet module A

4 units of cabinet module B

3 units of cabinet module C

3 units of cabinet module D

Number of boxes: 78

#### Product Code 7-5-1115

Locker system with 15 cabinet modules, with lateral weather protection on the right and left

Colour: light grey \*\*
Consisting of \*\*\*:

4 units of cabinet module A

4 units of cabinet module B

4 units of cabinet module C

3 units of cabinet module D

Number of boxes: 84

- \*\* Almost all RAL colours are possible. Other colours on request.
- \*\*\* Deviating from the standard assembly, any other assembly is possible.