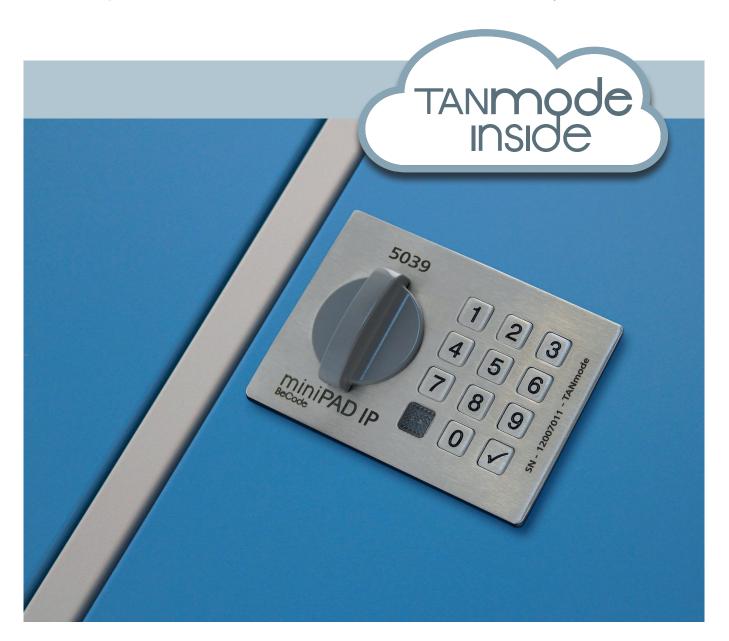

### Caution!

For the accommodation of the technology, at least 1 small locking compartment should be reserved.

In connection with the TANmode software, the miniPAD is the intelligent control center of every locker system. Wiring is not mandatory.

The new miniPAD IP is used in the outdoor locker systems and was specially developed for use in wind and weather. It is compatible with all BeCode software products or can be connected to other customer systems via API.