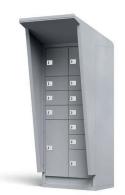

#### Product Code 7-5-1102

Locker system with 2 cabinet modules, with lateral weather protection on the right and left

Colour: light grey \*\*
Consisting of \*\*\*:
1 unit of cabinet module A
1 unit of cabinet module B
Number of boxes: 12