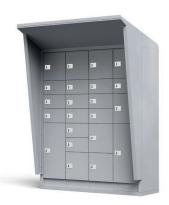

#### Product Code 7-5-1104

Locker system with 4 cabinet modules, with lateral weather protection on the right and left

Colour: light grey \*\*
Consisting of \*\*\*:
1 unit of cabinet module A
1 unit of cabinet module B
1 unit of cabinet module C
1 unit of cabinet module D
Number of boxes: 22