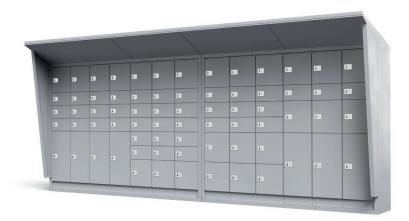

### Product Code 7-5-1114

Locker system with 14 cabinet modules, with lateral weather protection on the right and left

Colour: light grey \*\*
Consisting of \*\*\*:

4 units of cabinet module A

4 units of cabinet module B

3 units of cabinet module C

3 units of cabinet module D

Number of boxes: 78

#### Product Code 7-5-1115

Locker system with 15 cabinet modules, with lateral weather protection on the right and left

Colour: light grey \*\*
Consisting of \*\*\*:

4 units of cabinet module A

4 units of cabinet module B

4 units of cabinet module C

3 units of cabinet module D

Number of boxes: 84

- \*\* Almost all RAL colours are possible. Other colours on request.
- \*\*\* Deviating from the standard assembly, any other assembly is possible.